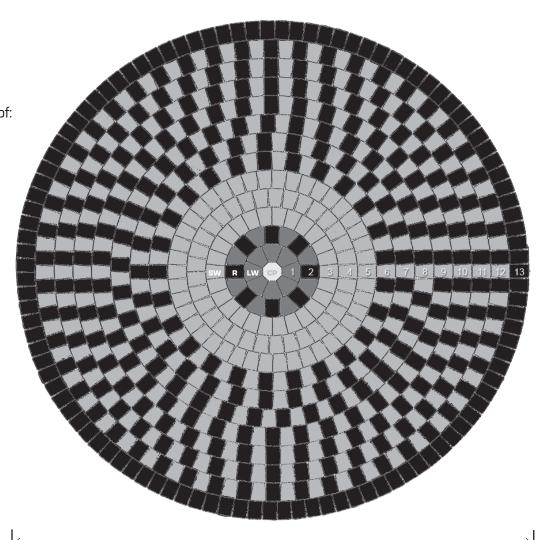

## **CIRCLE PATTERN INFO**

1/2 Circle Package consists of: 1-Center Cut Piece 17-Large Wedges 192-Small Wedges 192-Small Rectangles [5 3/8in x 4in.]

The small *Rectangles* are the only pieces that have spacers.

**ONE** 1/2 Circle Package is approx. **62 sq. ft.** 

2 Packages can make up to 12'6" Dia. Circle

| Row               | 1    | 2    | 3     | 4     | 5     | 6     | 7     | 8     | 9     | 10    | 11    | 12    | 13    |
|-------------------|------|------|-------|-------|-------|-------|-------|-------|-------|-------|-------|-------|-------|
| Center Piece      |      |      |       |       |       |       |       |       |       |       |       |       |       |
| LW<br>Large Wedge | 8-LW | 8-LW |       |       |       |       |       |       |       |       |       |       |       |
| SW<br>Small Wedge |      |      | 26-SW | 34-SW | 42-SW | 26-SW | 29-SW | 34-SW | 38-SW | 42-SW | 46-SW | 50-SW |       |
| R<br>Rectangle    |      | 8-R  |       |       |       | 25-R  | 29-R  | 34-R  | 38-R  | 42-R  | 46-R  | 50-R  | 108-R |