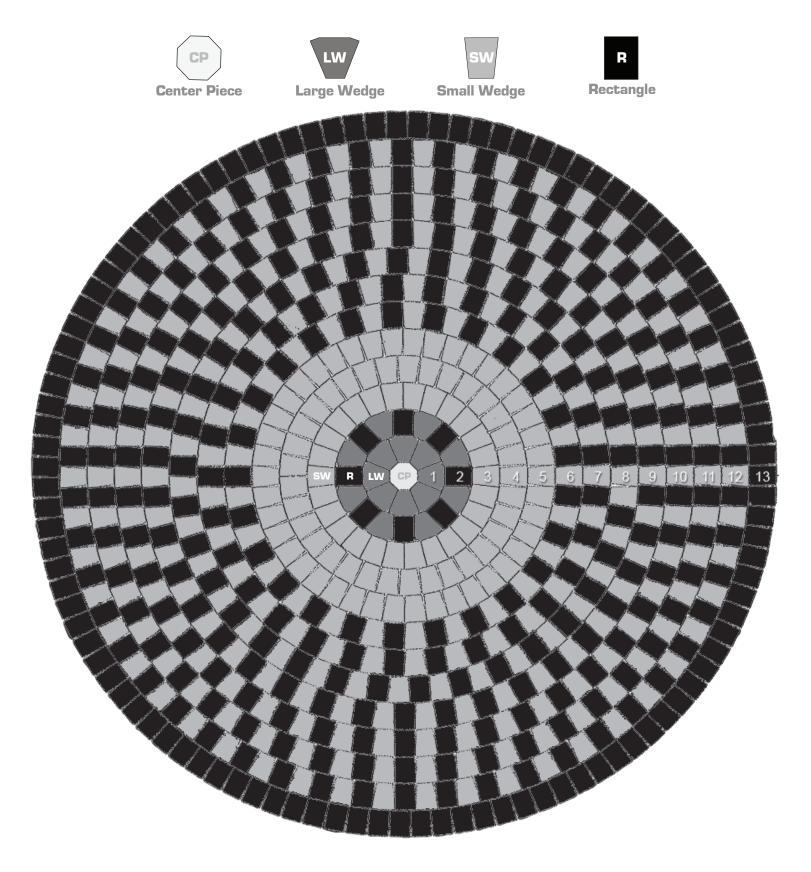

12'6" Dia. Circle

| Row               | 1    | 2    | 3     | 4     | 5     | 6     | 7     | 8     | 9     | 10    | 11    | 12    | 13    |
|-------------------|------|------|-------|-------|-------|-------|-------|-------|-------|-------|-------|-------|-------|
| Center Piece      |      |      |       |       |       |       |       |       |       |       |       |       |       |
| LW<br>Large Wedge | 8-LW | 8-LW |       |       |       |       |       |       |       |       |       |       |       |
| SW<br>Small Wedge |      |      | 26-SW | 34-SW | 42-SW | 26-SW | 29-SW | 34-SW | 38-SW | 42-SW | 46-SW | 50-SW |       |
| R<br>Rectangle    |      | 8-R  |       |       |       | 25-R  | 29-R  | 34-R  | 38-R  | 42-R  | 46-R  | 50-R  | 108-R |



## **Circle Kit Expanded View**